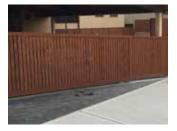

### Sample gate designs

Horizontal Slats 38mm, 65mm, 90mm

Vertical Slats 38mm, 65mm, 90mm

Close Louvres Eliptical or Flat Blade