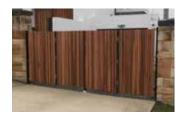

### Sample gate designs

Horizontal Slats 38mm, 65mm, 90mm

Vertical Slats 38mm, 65mm, 90mm

Close Louvres Eliptical or Flat Blade