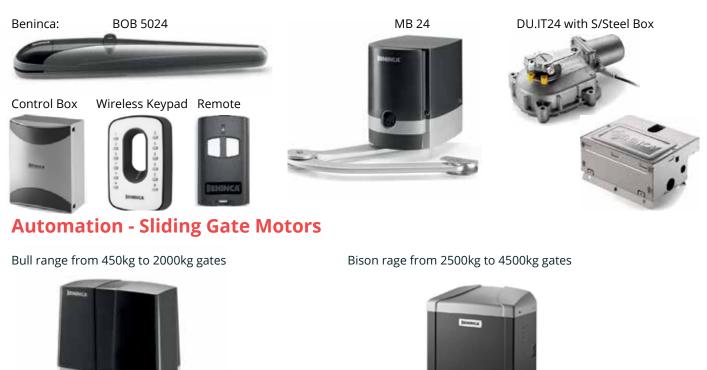

#### **Automation - Swing Gate Motors**

We use Beninca and Key Automation 24VDC gate motors for all of our bi-fold gates. These Italian made gate motors are quiet, reliable and elegant. Featuring highly detailed programming options ; they are the perfect compliment to our bi-fold system.