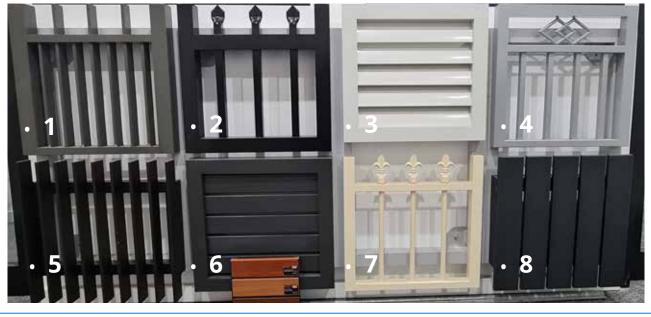

### Sample gate designs

Horizontal Slats 38mm, 65mm, 90mm

Vertical Slats 38mm, 65mm, 90mm

Close Louvres Eliptical or Flat Blade