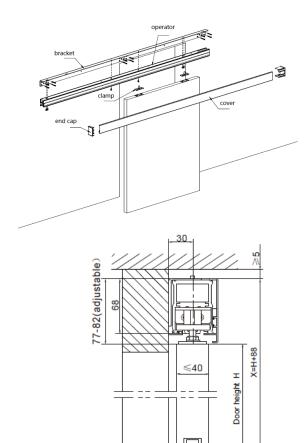

### **Features**

- Silent operation thanks to its unique drive system.
- Safety and reliability.
- Slimline track, which can be mounted in wall cavities and above ceiling height.

## **Technical Specifications**

Door operating speed Door leaf weight Opening width Working Voltage Dimensions 150~500mm/s up to 100Kg 600 ~ 1100mm 240V 50 - 60 Hz 68mm x 60mm