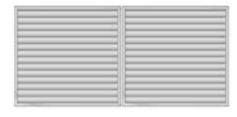

## **Standard Bi-fold gate designs**

Horizontal Slats 38mm, 65mm, 90mm

Vertical Slats 38mm, 65mm, 90mm

Close Louvres Eliptical or Flat Blade

Curved Top with doggy bars

Flat Top with decorative scrolls

Curved Top with decorative scrolls & Spears