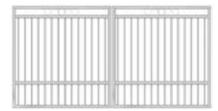

## **Standard Bi-fold gate designs**

Horizontal Slats 38mm, 65mm, 90mm

Vertical Slats 38mm, 65mm, 90mm

Close Louvres Eliptical or Flat Blade

Curved Top with doggy bars

Flat Top with decorative scrolls

Curved Top with decorative scrolls & Spears