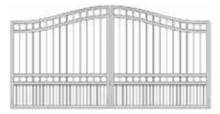

## **Standard Bi-fold gate designs**

Horizontal Slats 38mm, 65mm, 90mm

Vertical Slats 38mm, 65mm, 90mm

Close Louvres Eliptical or Flat Blade

Curved Top with doggy bars

Flat Top with decorative scrolls

Curved Top with decorative scrolls & Spears