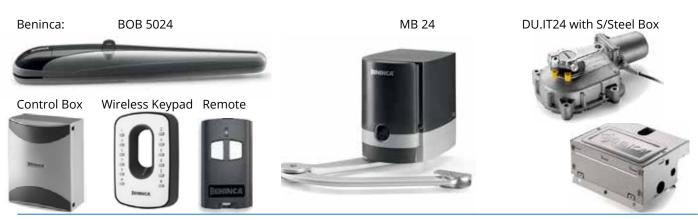

#### **Automation**

We use Beninca and Key Automation 24VDC gate motors for all of our bi-fold gates. These Italian made gate motors are quiet, reliable and elegant. Featuring highly detailed programming options; they are the perfect compliment to our bi-fold system.