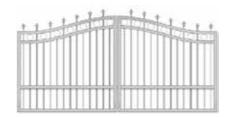

## **Standard Bi-fold gate designs**

Horizontal Slats 38mm, 65mm, 90mm

Vertical Slats 38mm, 65mm, 90mm

Close Louvres Eliptical or Flat Blade

Curved Top with doggy bars

Flat Top with decorative scrolls

Curved Top with decorative scrolls & Spears