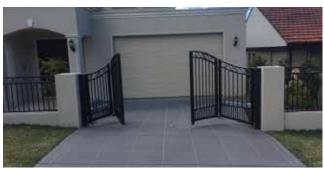

#### **Full Service**

In addition to our bi-fold gates, we are happy to supply and Install matching pedestrian gates and fencing. We can also install compatible recievers to allow your garage door and new gate to function using only one remote. Our friendly staff will be there with you every step of the way; from helping select the right gate design, to ensuring the final installation is completed to our high quality standards.

## **Standard Bi-fold gate designs**

Horizontal Slats 38mm, 65mm, 90mm

Vertical Slats 38mm, 65mm, 90mm

Close Louvres Eliptical or Flat Blade

Curved Top with doggy bars

Flat Top with decorative scrolls

Curved Top with decorative scrolls & Spears