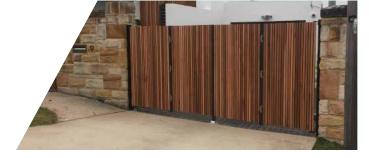

#### **Custom Fabrication**

All of our gates are custom made to order which allows our cutomers ultimate freedom of design when it comes to their gates. We use 3mm thick aluminium framing on all of our gate designs and stainless steel components for our bi-fold kits which ensures the durability and strength that Talbot gates are renowned for.

## **Standard Bi-fold gate designs**

Horizontal Slats 38mm, 65mm, 90mm

Vertical Slats 38mm, 65mm, 90mm

Close Louvres Eliptical or Flat Blade

Curved Top with doggy bars

Flat Top with decorative scrolls

Curved Top with decorative scrolls & Spears