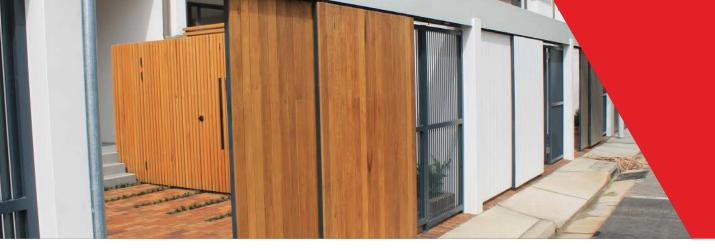

# **Unique stacking system**

Our unique telescopic sliding gate system allows up to three stacking panels, even on sloping driveways. This allows you to have the maximum driveway opening space without needing all the room to one side that a traditional sliding gate requires.

#### **Custom Fabrication**

All of our gates are custom made to order which allows our cutomers ultimate freedom of design when it comes to their gates. We use 3mm thick aluminium framing on all of our gate designs and stainless steel components for our telescopic kits which ensures the durability and strength that Talbot gates are renowned for.