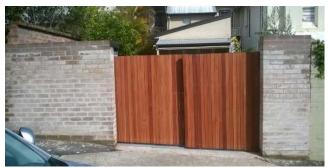

## Standard telescopic gate designs

Horizontal Slats 38mm, 65mm, 90mm

Vertical Slats 38mm, 65mm, 90mm

Close Louvres Eliptical or flat blade

Radiator Style Angle or slats - face weld

Flat Top
With decorative scrolls