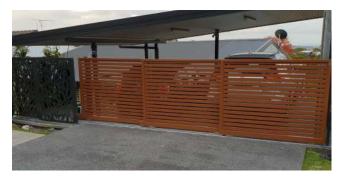

# **Unique stacking system**

Our unique telescopic sliding gate system allows up to three stacking panels, even on sloping driveways. This allows you to have the maximum driveway opening space without needing all the room to one side that a traditional sliding gate requires.

## Standard telescopic gate designs

Horizontal Slats 38mm, 65mm, 90mm

Vertical Slats 38mm, 65mm, 90mm

Close Louvres Eliptical or flat blade

Radiator Style Angle or slats - face weld

Flat Top
With decorative scrolls