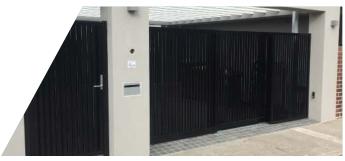

# **Unique stacking system**

Our unique telescopic sliding gate system allows up to three stacking panels, even on sloping driveways. This allows you to have the maximum driveway opening space without needing all the room to one side that a traditional sliding gate requires.

#### **Custom Fabrication**

All of our gates are custom made to order which allows our cutomers ultimate freedom of design when it comes to their gates. We use 3mm thick aluminium framing on all of our gate designs and stainless steel components for our telescopic kits which ensures the durability and strength that Talbot gates are renowned for.